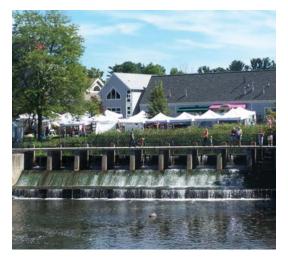

## **MARK YOUR CALENDAR**

Rockford's juried ART IN THE PARK exhibition offers a charming setting along the Rogue River in the city's Garden Club Park. Limited to 50 artists, the event draws exhibitors and patrons from around the state.

Hosted by Rogue River Artists Association and the City City of Rockford, ART IN THE PARK is promoted in newspapers and magazines as well as community and public radio. A Saturday Farmers' Market draws local patrons as well.

Dozens of shops and the White Pine Trail add ambiance that makes Rockford ideal for artisans and art lovers alike.

We hope you will join us as an exhibitor this September. Please fill out and return this this application with your exhibitor fee and art photos or link to your web portfolio by **July 1, 2020**. Applications received after July 1 require an additional \$15 late fee.